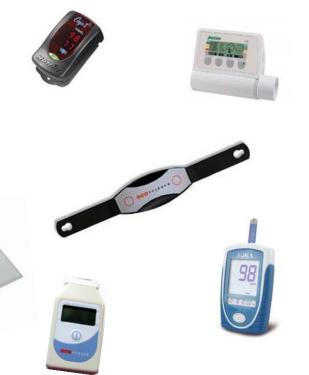

## MEDICAL SENSORS

### MEDICAL SENSORS

- > SET OF PRE-INTEGRATED SENSORS FOR QUICK LAUNCH
- POSSIBILITY TO INTEGRATE LOCAL MARKET SENSORS INTO SOLUTION
- > PRE INTEGRATED SENSORS:
  - Pulse oxymeter
  - >Peek flow meter
  - Blood pressure monitor
  - >Weight scale
  - >1/6/12 lead ECG
  - >Glucometer