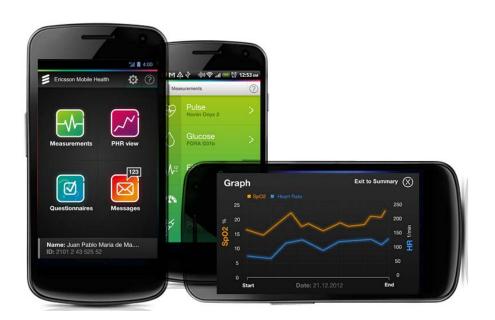

### GATEWAYS SMARTPHONE APPLICATION

- Android based
- Wizard driven user instructions
- Branding customization options