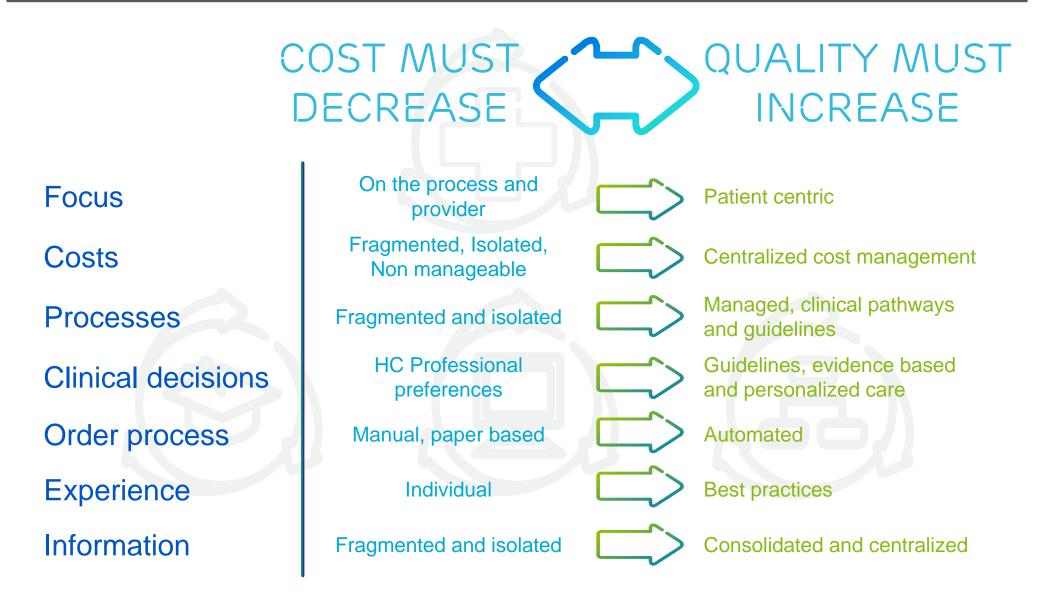

## CARE4U – HIS HOSPITAL INFORMATION SYSTEM

COMMERCIAL PRESENTATION



#### HEALTHCARE PROVIDER CHALLENGES

ERICSSON OFFERING

CARE4U-HIS FUNCTIONALITIES





### HEALTHCARE PROVIDER CHALLENGES





### HEALTHCARE PROVIDER ENVIRONMENT



\* PICTURE ARCHIVING AND COMMUNICATION SYSTEM



#### HEALTHCARE PROVIDER CHALLENGES

#### ERICSSON OFFERING

#### CARE4U-HIS FUNCTIONALITIES





### ERICSSON OFFERING

- Care4U HIS hospital information system
  - integrated hospital information solution that supports and automates all administrative and clinical processes in hospital making the hospital "paperless institution"
  - Targeting "Hospital Information System" and "Analysis, Medical KPI" components within healthcare provider environment
- Using 3PP partner software and hardware can cover all components of healthcare provider environment





### PATIENTS' BENEFITS

- Increased quality of healthcare services provided to patients
- Increased patients safety (due to the centralized data c