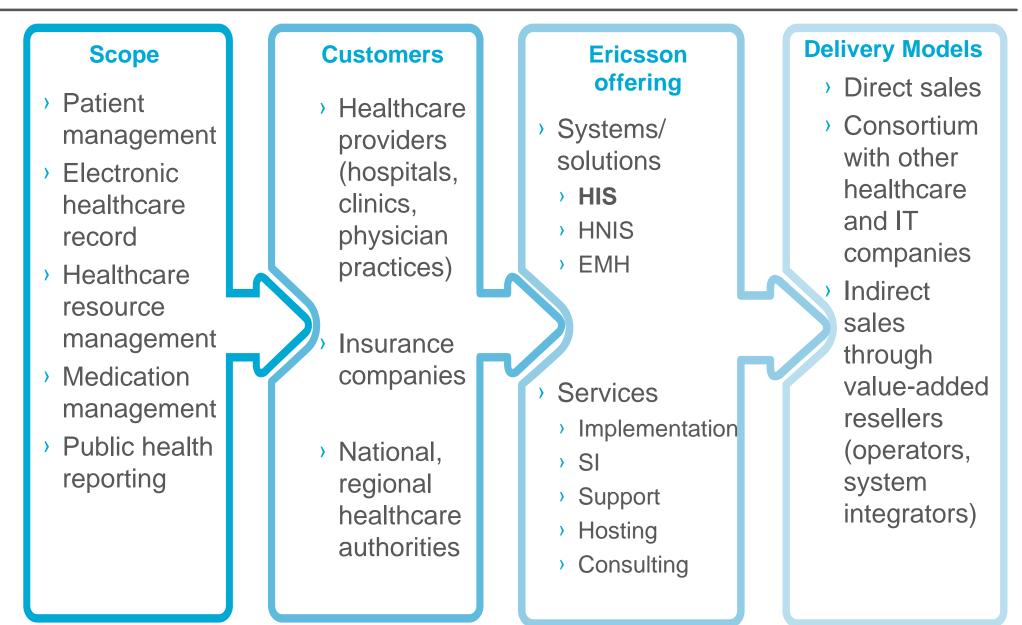

### ERICSSON OFFERING

- Care4U HIS hospital information system
  - integrated hospital information solution that supports and automates all administrative and clinical processes in hospital making the hospital "paperless institution"
  - Targeting "Hospital Information System" and "Analysis, Medical KPI" components within healthcare provider environment
- Using 3PP partner software and hardware can cover all components of healthcare provider environment

### **BUSINESS MODEL**

### LICENSING MODEL

- > Flexible licensing model:
  - Per used functionality (Right to use model)
    - > In-patient care
    - > Ambulatory care
    - > Patient Management
    - > Patient remote monitoring
    - > Radiology
    - > Laboratory
    - > Tissue and blood bank management
  - Per named user (Right to connect model)
- Licensing model and highly modular architecture fit needs of healthcare providers of any size from physician practices and small clinics to large hospitals and hospital chains