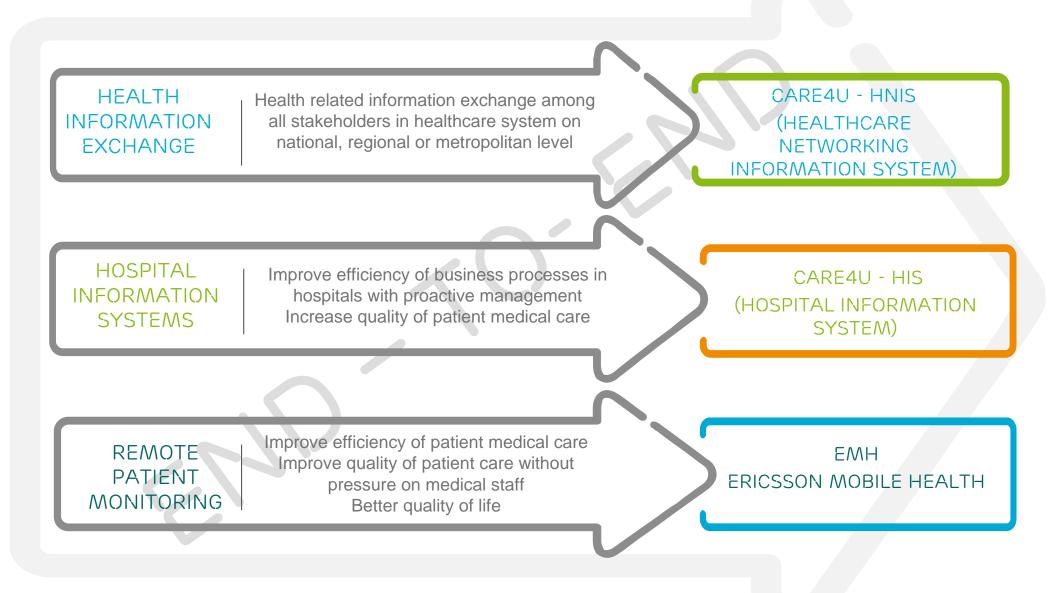

#### ERICSSON HEALTHCARE PORTFOLIO E2E SOLUTIONS FOR HEALTHCARE ECOSYSTEM

### ERICSSON OFFERING

- Care4U HIS hospital information system
  - integrated hospital information solution that supports and automates all administrative and clinical processes in hospital making the hospital "paperless institution"
  - Targeting "Hospital Information System" and "Analysis, Medical KPI" components within healthcare provider environment
- Using 3PP partner software and hardware can cover all components of healthcare provider environment

- LABORATORY > Laboratory department management, patient management, CPOE, (by integration with LIS analyzer component enables automation of processes in Laboratory)
- TISSUE AND BLOOD BANK MANAGEMENT 
  Collection, management and correct issuing of blood, blood components and transplantable tissues
- > ELECTRONIC MEDICAL RECORD > Central place for collecting all patient clinical information for each patient visit to the hospital.
- REMOTE PATIENT MONITORING > In combination with Ericsson Mobile Health enables patient measurements within and out of a hospital area.