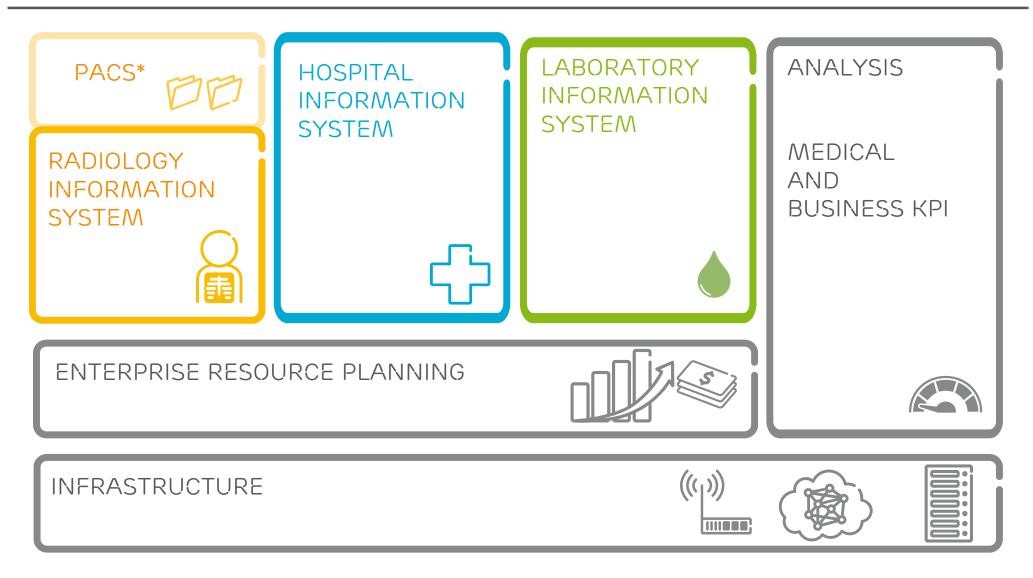

### HEALTHCARE PROVIDER ENVIRONMENT

\* PICTURE ARCHIVING AND COMMUNICATION SYSTEM

### ERICSSON OFFERING

- Care4U HIS hospital information system
  - integrated hospital information solution that supports and automates all administrative and clinical processes in hospital making the hospital "paperless institution"
  - Targeting "Hospital Information System" and "Analysis, Medical KPI" components within healthcare provider environment
- Using 3PP partner software and hardware can cover all components of healthcare provider environment